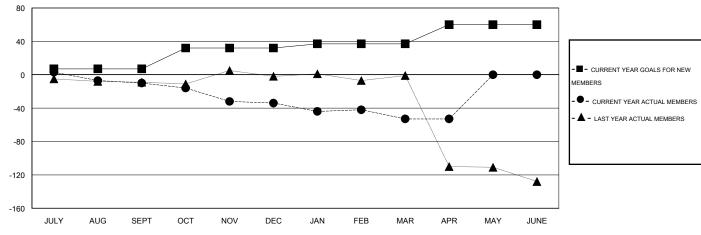

## **LOCATION PENNSYLVANIA**

 $\mathsf{GMT}\;\mathsf{CA}\;1$ 

|               |                  | Clubs               |                            |                             | Members  RESULTS FOR 2013-2014 |                    |                                  |                              |                             |
|---------------|------------------|---------------------|----------------------------|-----------------------------|--------------------------------|--------------------|----------------------------------|------------------------------|-----------------------------|
|               | RESUI            | LTS FOR 2013-2014   |                            |                             |                                |                    |                                  |                              |                             |
| QUARTER       | NEW CLUB<br>GOAL | ACTUAL NEW<br>CLUBS | ACTUAL<br>DROPPED<br>CLUBS | ACTUAL NET<br>GAIN/<br>LOSS | QUARTER                        | NEW MEMBER<br>GOAL | ACTUAL TOTAL<br>MEMBERS<br>ADDED | ACTUAL<br>DROPPED<br>MEMBERS | ACTUAL NET<br>GAIN/<br>LOSS |
| JULY/AUG/SEPT | 0                | 0                   | 1                          | -1                          | JULY/AUG/SEPT                  | 7                  | 11                               | 21                           | -10                         |
| OCT/NOV/DEC   | 1                | 0                   | 0                          | 0                           | OCT/NOV/DEC                    | 25                 | 8                                | 32                           | -24                         |
| JAN/FEB/MAR   | 0                | 0                   | 0                          | 0                           | JAN/FEB/MAR                    | 5                  | 11                               | 30                           | -19                         |
| APR/MAY/JUNE  | 1                | 0                   | 0                          | 0                           | APR/MAY/JUNE                   | 23                 | 7                                | 7                            | 0                           |